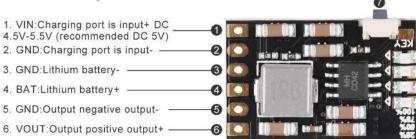

oviding mobile power for your DIY projects has never been easier with the MH-CD42 Power DIY board. This tiny board offers simultaneous charge and discharge, lithium battery protection, and a 4 level LED indicator. Connect any kind of 3.7V Lithium battery to have a 5V output with current up to 2.1A.

When charging, the four level battery indicator starts with one flashing LED, meaning the battery is less then 25% full. After some time, 2 LED will lit up and the first one would stop flashing. That means your battery is 25% to 49% full. Your battery is fully charged when all 4 LEDs are lit and not flashing. In discharge mode, same definition applies but in reverse.



#### **Wiring Diagram**

## 1. Charge and discharge



### 2.DisCharging

3. Charging



#### **Pinout**

# Pin description:



7. KEY:Output enable trigger port (low pulse trigger)