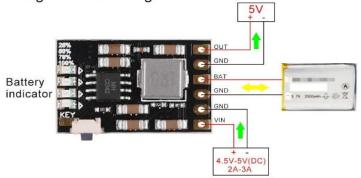

## LiPo Charger 3.7V 2A IN 5V + LED Level Indicator

Providing mobile power for your DIY projects has never been easier with the MH-CD42 Power DIY board. This tiny board offers simultaneous charge and discharge, lithium battery protection, and a 4 level LED indicator. Connect any kind of 3.7V Lithium battery to have a 5V output with current up to 2.1A.

When charging, the four level battery indicator starts with one flashing LED, meaning the battery is less then 25% full. After some time, 2 LED will lit up and the first one would stop flashing. That means your battery is 25% to 49% full. Your battery is fully charged when all 4 LEDs are lit and not flashing. In discharge mode, same definition applies but in reverse.



#### **Wiring Diagram**

## 1. Charge and discharge



### 2.DisCharging

3. Charging



#### **Pinout**

# Pin description:



7. KEY:Output enable trigger port (low pulse trigger)