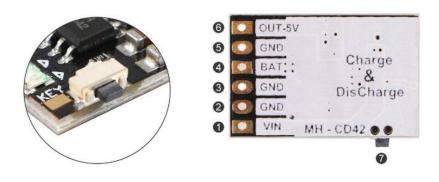

#### **Pinout**

# Pin description:

7. KEY:Output enable trigger port (low pulse trigger)