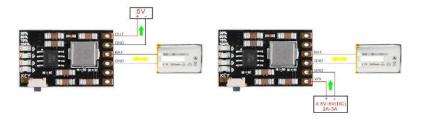

3.7V 2A IN 5V + LED Level Indicator

Providing mobile power for your DIY projects has never been easier with the MH-CD42 Power DIY board. This tiny board offers simultaneous charge and discharge, lithium battery protection, and a 4 level LED indicator. Connect any kind of 3.7V Lithium battery to have a 5V output with current up to 2.1A.

When charging, the four level battery indicator starts with one flashing LED, meaning the battery is less then 25% full. After some time, 2 LED will lit up and the first one would stop flashing. That means your battery is 25% to 49% full. Your battery is fully charged when all 4 LEDs are lit and not flashing. In discharge mode, same definition applies but in reverse.



#### **Wiring Diagram**

## 1. Charge and discharge



### 2.DisCharging

3. Charging



#### **Pinout**

# Pin description:



7. KEY:Output enable trigger port (low pulse trigger)