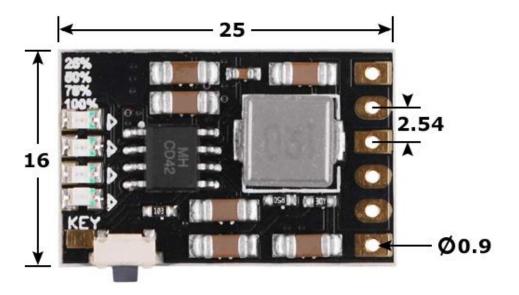

#### **Pinout**

# Pin description:

7. KEY:Output enable trigger port (low pulse trigger)